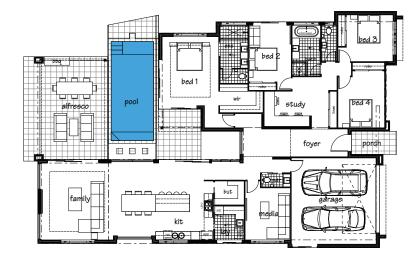

## Arlington 35

The Arlington 35 is a Resort Style 328 sqm single level 4 bedroom home waterfront home.

Making the most of Queensland's lifestyle with functional open plan living, the home optimises light, and breezes, and is designed to maximise the 18-metre-wide street frontage and 15-meter canal frontage set on a 603 sqm lot.

- 📕 4 Bed
- 2.5 Bath
- Butlers Pantry
- Office / Retreat
  2700mm 3000mm Coffe
- 2700mm 3000mm Coffered Ceiling
  Fully Tiled Swimming Pool
- Ducted Air Conditioning
- Private Courtyard Design
- Resort Style Living