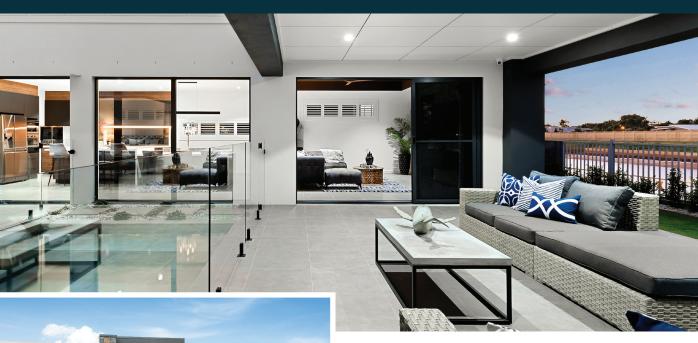

## Arlington 35

The Arlington 35 is a Resort Style 328 sqm single level 4 bedroom home waterfront home.

Making the most of Queensland's lifestyle with functional open plan living, the home optimises light, and breezes, and is designed to maximise the 18-metre-wide street frontage and 15-meter canal frontage set on a 603 sqm lot.

The Master suite is a picture of elegance and seamless simplicity, overlooking the swimming pool and canal to the North.

Experience the "Arlington 35" luxurious resort style living at the Pelican Waters display village.

- 📕 4 Bed
- 2.5 Bath
- Butlers Pantry
- Office / Retreat
  2700mm 3000mm Coffe
- 2700mm 3000mm Coffered Ceiling
  Fully Tiled Swimming Pool
- Ducted Air Conditioning
- Private Courtyard Design
- Resort Style Living