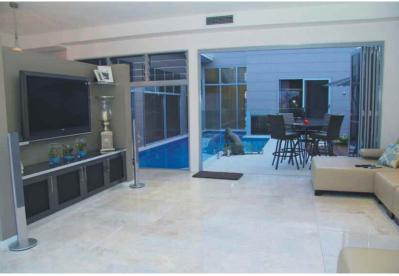

Boasting 4 bedrooms, study, children's play area and a large media room, the home is just as equipped for family fun as it is for entertaining. The kitchen, dining and family rooms enjoy dual aspects to both the swimming pool and the river frontage.

The Islander 40 exudes comfort and style... an exquisite use of space unified by attention to detail across wall coverings, flooring selection and quality built in cabinetry.