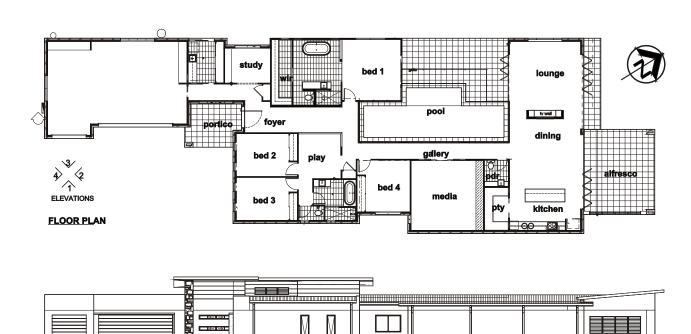

The Islander 40's narrow footprint ensures it maximises a 15m frontage lot with zero allotment to one of the side boundaries. Its single level design and smart construction deliver optimal value and affordability.

Boasting 4 bedrooms, study, children's play area and a large media room, the home is just as equipped for family fun as it is for entertaining. The kitchen, dining and family rooms enjoy dual aspects to both the swimming pool and the river frontage.