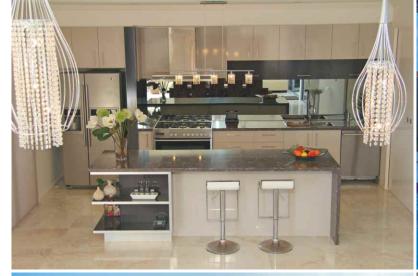

Boasting 4 bedrooms, study, children's play area and a large media room, the home is just as equipped for family fun as it is for entertaining. The kitchen, dining and family rooms enjoy dual aspects to both the swimming pool and the river frontage.

The Islander 40 exudes comfort and style... an exquisite use of space unified by attention to detail across wall coverings, flooring selection and quality built in cabinetry.