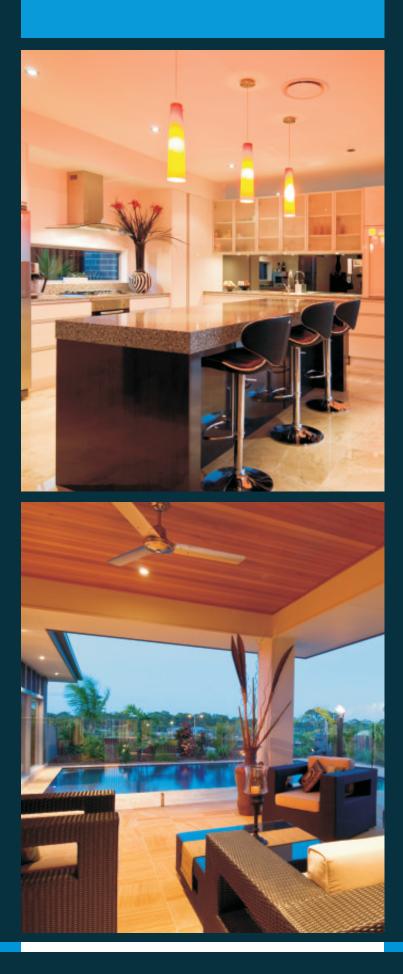

Designed to make the most of larger blocks, the **Estate 36** creates an essence of grandeur and space. The generous kitchen and dining area combine practicality and spontaneity to outdoor entertaining.

Enjoy your journey through this home as the curved hallway opens up to reveal the dining, kitchen, family and alfresco areas. **Estate 36** ensures refined living with room for the whole family to spread out and enjoy both indoor and outdoor luxury.