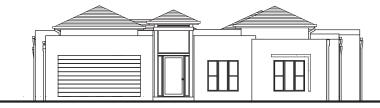

# **Riviera 36**

MASTER BUILDERS QUEENSLAND

**Riviera 36** 

**ELEVATION 1** 

**ELEVATION 2** 

The **Riviera 36** follows on from the award winning Riviera 30 with even more space, luxury and attention to detail. At 334 square metres under roof, the Riviera 36 feels even larger thanks to the 3 metre high ceilings and expanses of glass welcoming the living areas.