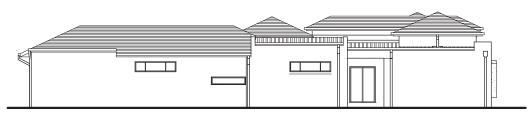

# **Riviera 36**

MASTER BUILDERS QUEENSLAND

**Riviera 36** 

**ELEVATION 1** 

**ELEVATION 2** 

The **Riviera 36** follows on from the award winning Riviera 30 with even more space, luxury and attention to detail. At 334 square metres under roof, the Riviera 36 feels even larger thanks to the 3 metre high ceilings and expanses of glass welcoming the living areas.