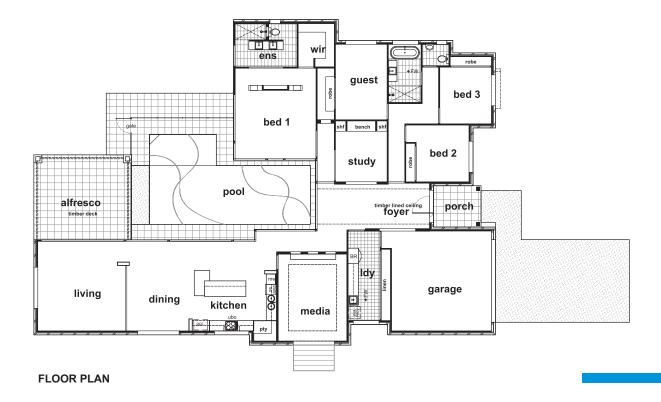

A true entertainer's home, the Riviera 36 makes the most of the Queensland lifestyle. It's 10 metre luxury pool centre pieces the resort style layout.

The Riviera 36 can be enjoyed year round no matter what the weather and comes to life after dark with feature lighting throughout and dancing iridescence from the LED pool lights.

This home is ideally suited to a larger block measuring at least 22 metres wide and 34 metres deep. Talk to the team at Platinum to make the necessary adjustments to harness the full potential of your site.