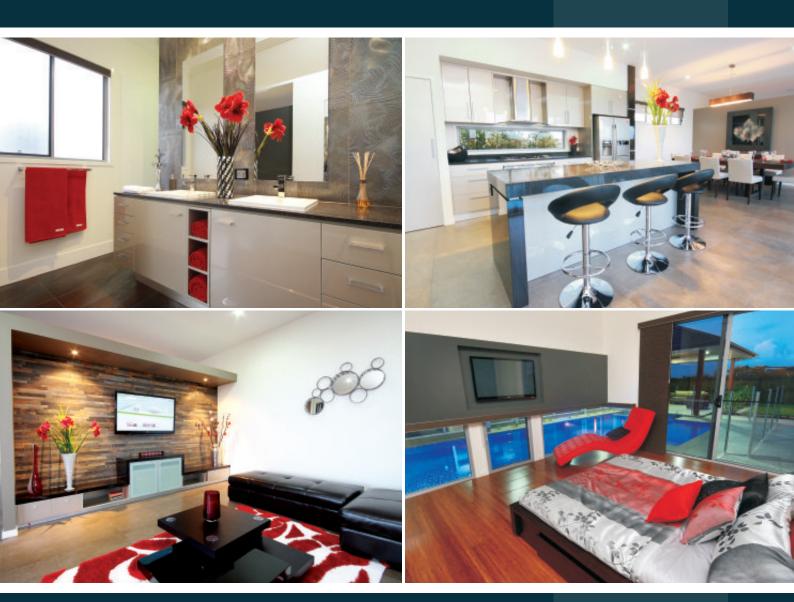

# **Riviera 36**

MASTER BUILDERS QUEENSLAND

**Riviera 36** 

**ELEVATION 1** 

**ELEVATION 2** 

The **Riviera 36** follows on from the award winning Riviera 30 with even more space, luxury and attention to detail. At 334 square metres under roof, the Riviera 36 feels even larger thanks to the 3 metre high ceilings and expanses of glass welcoming the living areas.

A true entertainer's home, the Riviera 36 makes the most of the Queensland lifestyle. It's 10 metre luxury pool centre pieces the resort style layout.

The Riviera 36 can be enjoyed year round no matter what the weather and comes to life after dark with feature lighting throughout and dancing iridescence from the LED pool lights.