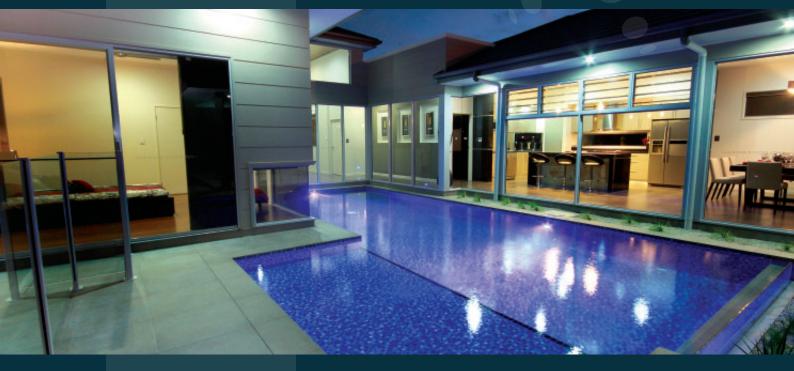

A true entertainer's home, the Riviera 36 makes the most of the Queensland lifestyle. It's 10 metre luxury pool centre pieces the resort style layout.

The Riviera 36 can be enjoyed year round no matter what the weather and comes to life after dark with feature lighting throughout and dancing iridescence from the LED pool lights.