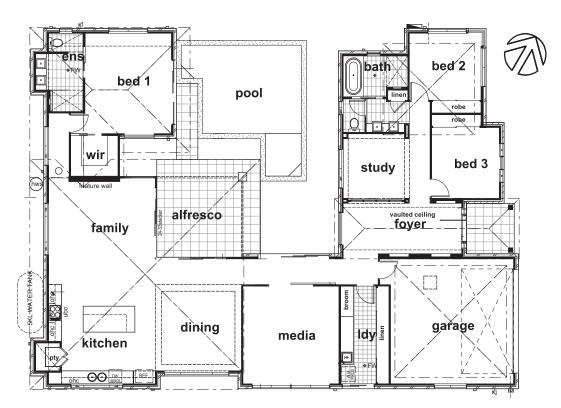

# **Riviera 30**

2008 MASTER BUILDERS QUEENSLAND

**Riviera 30** 

**ELEVATION 1 -**

ELEVATION 2 -

FLOOR PLAN

**Space is a luxury!** Platinum Residential Designer Home's **NEW Riviera 30** is all about generous proportions. Boasting three (3) metre ceilings and the merger of the kitchen, family, dining, alfresco and pool areas, a lifestyle of entertaining beckons.

With Queensland's lifestyle firmly entrenched in the outdoors, you'll certainly appreciate the functional open plan living of the **Riviera 30**. Glass stacker doors offer a seamless transition from the house into the alfresco & pool areas. You'll feel a true sense of intimacy in your private outdoor retreat, accessing the pool directly from the master suite and alfresco space.