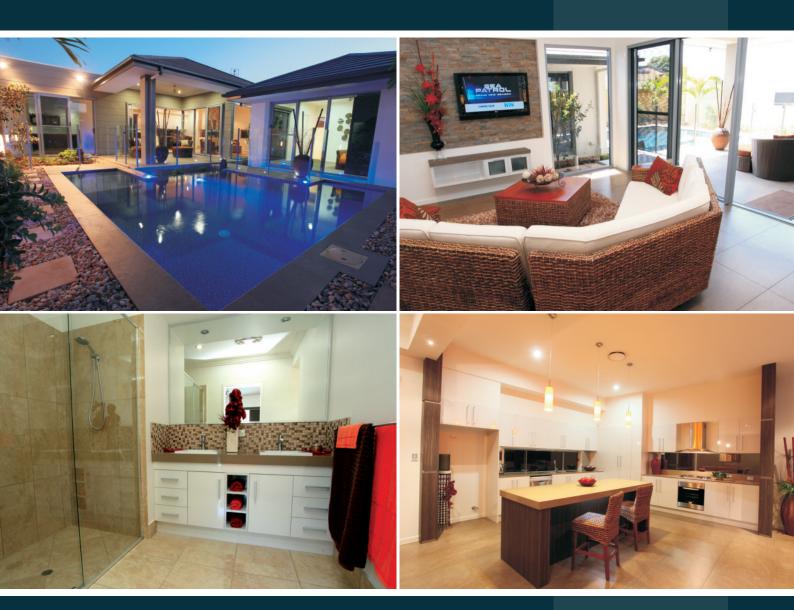

# **Riviera 30**

2008 MASTER BUILDERS QUEENSLAND

**Riviera 30** 

**ELEVATION 1 -**

ELEVATION 2 -

FLOOR PLAN

**Space is a luxury!** Platinum Residential Designer Home's **NEW Riviera 30** is all about generous proportions. Boasting three (3) metre ceilings and the merger of the kitchen, family, dining, alfresco and pool areas, a lifestyle of entertaining beckons.

With Queensland's lifestyle firmly entrenched in the outdoors, you'll certainly appreciate the functional open plan living of the **Riviera 30**. Glass stacker doors offer a seamless transition from the house into the alfresco & pool areas. You'll feel a true sense of intimacy in your private outdoor retreat, accessing the pool directly from the master suite and alfresco space.

The **Riviera 30** follows in the footsteps of the award winning Resort 28, adding a new dimension of scale to the quality and luxury synonymous with the Platinum Residential Designer Home name.

Enjoy the **Riviera 30**'s ultimate resort style living in the heart of Hervey Bay's prestige estate, Ocean Blue.