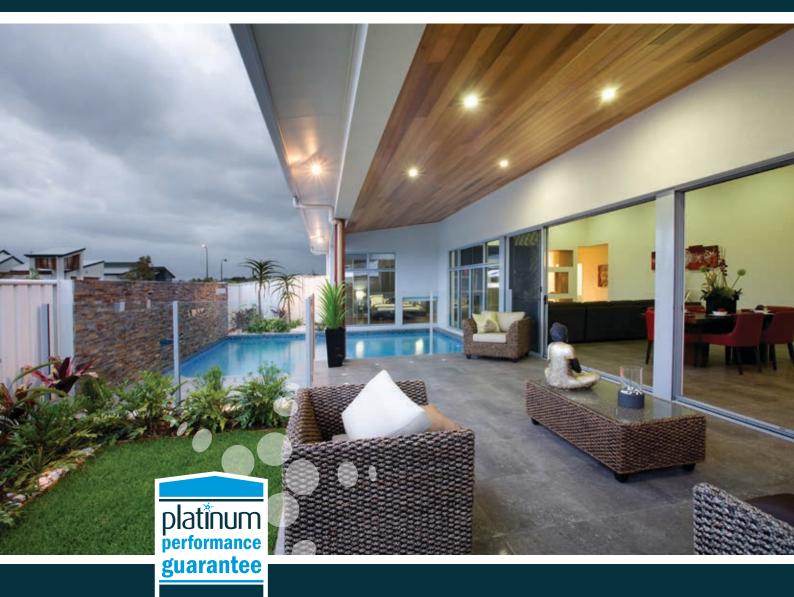

## **Retreat 32**

**Retreat 32** 

ELEVATION 1

ELEVATION 2

ELEVATION 3

ELEVATION 4

The **Retreat 32** captures attention with its stylish interiors, clean use of space and the ideal combination of practicality and simplicity. Its clever arrangement delivers an ideal living solution for Queensland's recreational lifestyle. Make the most of **Retreat 32**'s two living rooms or the home theatre for that perfect movie experience. The spacious family room is mirrored by the in-ground concrete swimming pool which illuminates the room with a soft blue haze. **Retreat 32** makes the most of Queensland's outdoor lifestyle. Work with Platinum Residential to tailor our designs to suit your lot, aspect and individual needs...Building you a true 'Designer Home'.