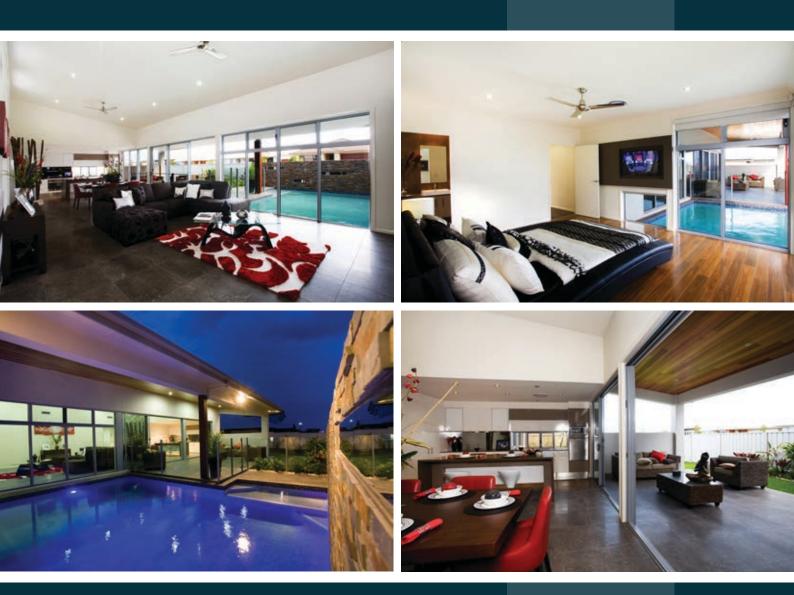

## **Retreat 32**

**Retreat 32** 

ELEVATION 1

ELEVATION 2

ELEVATION 3

ELEVATION 4

The **Retreat 32** captures attention with its stylish interiors, clean use of space and the ideal combination of practicality and simplicity. Its clever arrangement delivers an ideal living solution for Queensland's recreational lifestyle. Make the most of **Retreat 32**'s two living rooms or the home theatre for that perfect movie experience. The spacious family room is mirrored by the in-ground concrete swimming pool which illuminates the room with a soft blue haze. **Retreat 32** makes the most of Queensland's outdoor lifestyle. Work with Platinum Residential to tailor our designs to suit your lot, aspect and individual needs...Building you a true 'Designer Home'.