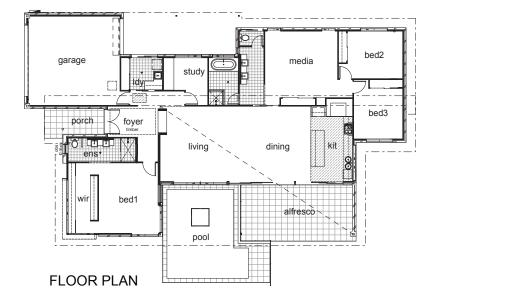

## **Retreat 32**

**Retreat 32** 

ELEVATION 1

ELEVATION 2

ELEVATION 3

ELEVATION 4

The **Retreat 32** captures attention with its stylish interiors, clean use of space and the ideal combination of practicality and simplicity. Its clever arrangement delivers an ideal living solution for Queensland's recreational lifestyle. Make the most of **Retreat 32**'s two living rooms or the home theatre for that perfect movie experience. The spacious family room is mirrored by the in-ground concrete swimming pool which illuminates the room with a soft blue haze. **Retreat 32** makes the most of Queensland's outdoor lifestyle. Work with Platinum Residential to tailor our designs to suit your lot, aspect and individual needs...Building you a true 'Designer Home'.