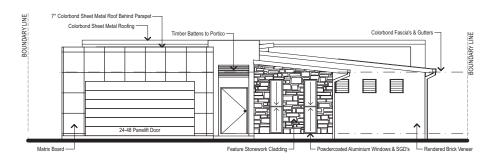

# **Resort 28**



### WINNER

MASTER BUILDERS QUEENSLAND

residential building awards







# **Resort 28**



#### **ELEVATION 1 -**



#### **ELEVATION 2 -**





**FLOOR PLAN** 







## **Resort 28**



### WINNER

residential building

awards

Outdoor living is the true benchmark of modern Queensland's relaxed lifestyle. This Platinum Residential Designer Home exudes the freedom, the space and the style that Queenslanders have grown to love.

When you consider the challenges of reduced block sizes and more stringent building covenants, you start to appreciate clever design solutions that deliver outdoor freedom. This modest 259 square metre space secures extensive outdoor living around it's centrepiece, an 8.5metre lap pool and gardens. From the moment you enter Platinum's Resort 28, you are greeted with a taste of the outdoors, a view that is enjoyed from viirtually every room. The unique