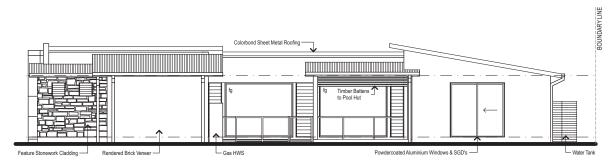

# **Resort 28**



### WINNER

MASTER BUILDERS QUEENSLAND

residential building awards







# **Resort 28**



#### **ELEVATION 1 -**



#### **ELEVATION 2 -**





**FLOOR PLAN** 







## **Resort 28**



### WINNER

residential building

awards

Outdoor living is the true benchmark of modern Queensland's relaxed lifestyle. This Platinum Residential Designer Home exudes the freedom, the space and the style that Queenslanders have grown to love.

When you consider the challenges of reduced block sizes and more stringent building covenants, you start to appreciate clever design solutions that deliver outdoor freedom. This modest 259 square metre space secures extensive outdoor living around it's centrepiece, an 8.5metre lap pool and gardens. From the moment you enter Platinum's Resort 28, you are greeted with a taste of the outdoors, a view that is enjoyed from viirtually every room. The unique lighting and high level of