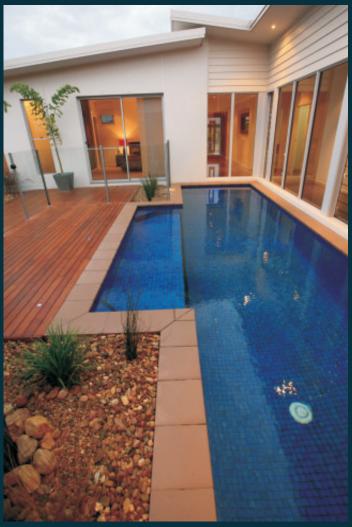

When you consider the challenges of reduced block sizes and more stringent building covenants, you start to appreciate clever design solutions that deliver outdoor freedom. This modest 259 square metre space secures extensive outdoor living around it's centrepiece, an 8.5metre lap pool and gardens. From the moment you enter Platinum's Resort 28, you are greeted with a taste of the outdoors, a view that is enjoyed from viirtually every room. The unique lighting and high level of finishes welcome you day or night.