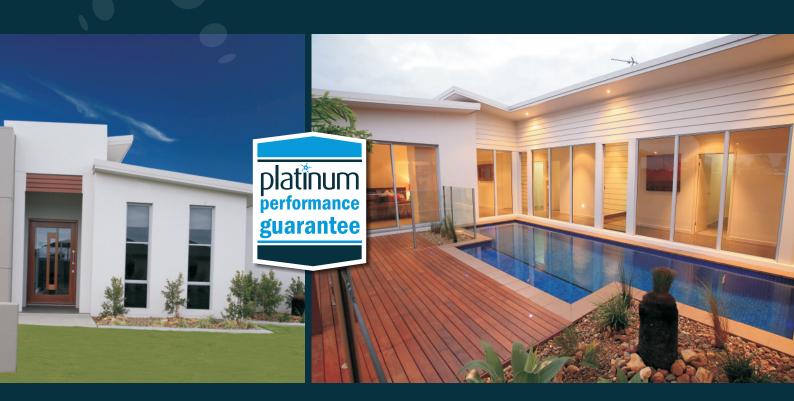

### WINNER

residential building

awards

Outdoor living is the true benchmark of modern Queensland's relaxed lifestyle. This Platinum Residential Designer Home exudes the freedom, the space and the style that Queenslanders have grown to love.

When you consider the challenges of reduced block sizes and more stringent building covenants, you start to appreciate clever design solutions that deliver outdoor freedom. This modest 259 square metre space secures extensive outdoor living around it's centrepiece, an 8.5metre lap pool and gardens. From the moment you enter Platinum's Resort 28, you are greeted with a taste of the outdoors, a view that is enjoyed from viirtually every room. The unique lighting and high level of finishes welcome you day or night.

This resort style home ensures privacy, leisure and the great Queensland outdoors all year round.