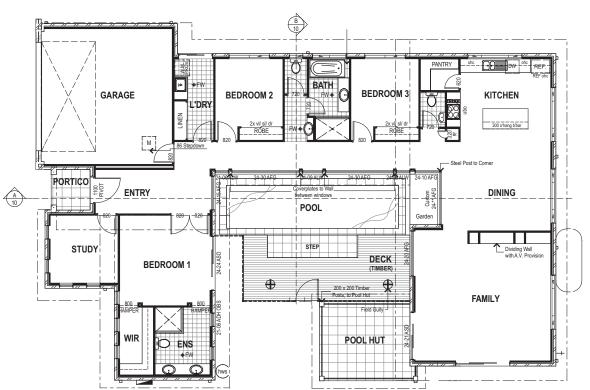

# **Resort 28**



### WINNER

MASTER BUILDERS QUEENSLAND

residential building awards







# **Resort 28**



#### **ELEVATION 1 -**



#### **ELEVATION 2 -**





**FLOOR PLAN** 







## **Resort 28**



### WINNER

residential building

awards

Outdoor living is the true benchmark of modern Queensland's relaxed lifestyle. This Platinum Residential Designer Home exudes the freedom, the space and the style that Queenslanders have grown to love.

When you consider the challenges of reduced block sizes and more stringent building covenants, you start to appreciate clever design solutions that deliver outdoor freedom. This modest 259 square metre space secures extensive outdoor living around it's centrepiece, an 8.5metre lap pool and gardens. From the moment you enter Platinum's Resort 28, you are greeted with a taste of the outdoors, a view that is enjoyed from viirtually every room. The unique lighting and high level of finishes welcome you day or