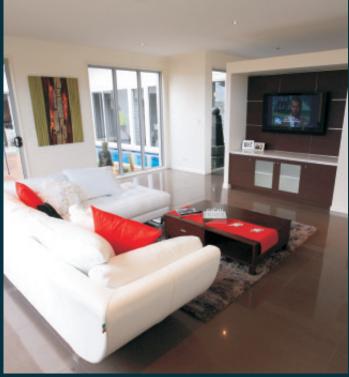

When you consider the challenges of reduced block sizes and more stringent building covenants, you start to appreciate clever design solutions that deliver outdoor freedom. This modest 259 square metre space secures extensive outdoor living around it's centrepiece, an 8.5metre lap pool and gardens. From the moment you enter Platinum's Resort 28, you are greeted with a taste of the outdoors, a view that is enjoyed from viirtually every room. The unique lighting and high level of finishes welcome you day or night.