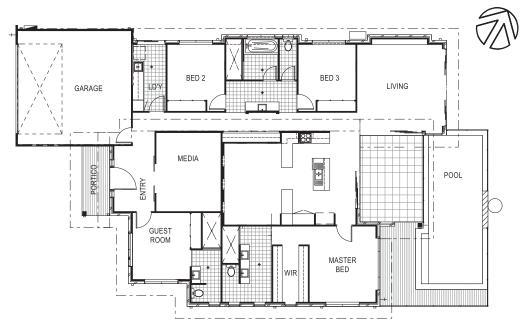

## **Beachmont 30**

2008 MASTER BUILDERS QUEENSLAND

**Beachmont 30** 

**ELEVATION 1 -**

ELEVATION 2 -

FLOOR PLAN

## **Beachmont 30**

2008 MASTER BUILDERS QUEENSLAND

Far away from the disquiet of the bustling world, lies an opulence of serene beauty – The **Beachmont 30**. This 4 bedroom, 3 bathroom residency is the perfect place for stress-free living. Spread over an area of 279 square metres, the property enjoys two living areas for your recreational activities and a beautiful outdoor living space with in-ground concrete pool to make the most of your lifestyle.

The **Beachmont 30** offers an idyllic place to relax your senses. It's clever design and use of space ensures it's suitability for smaller blocks and water frontages, without the compromise.

The **Beachmont 30** delivers entertaining and lifestyle with privacy. This home has a separate media room for movie lovers, an inground swimming pool, spacious ensuited bedrooms and a truely stylish functional kitchen.