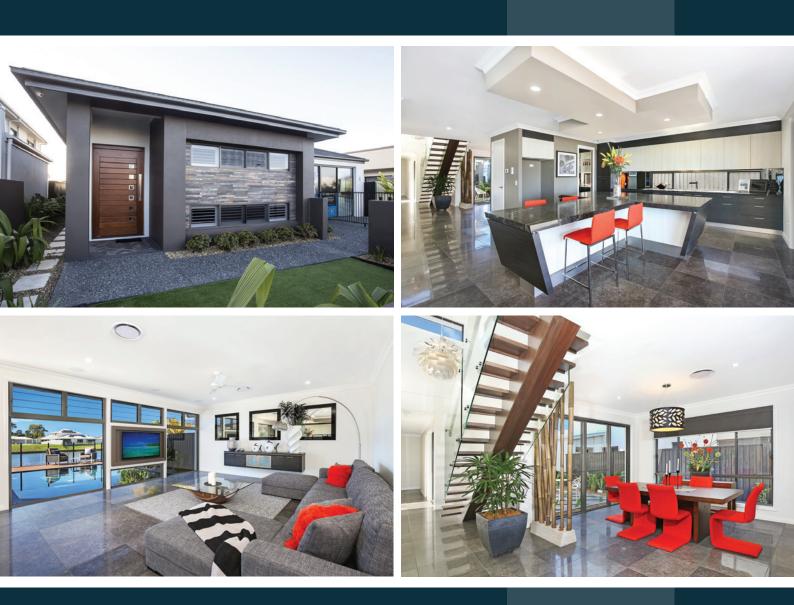

## **Alexander 44**

The **Alexander 44** is a perfect example of what can be achieved on a narrow lot. Optimising open plan living with the wide expanses of glass to the rear of the home overlooking the fully tiled in ground pool. The home is suitable any type of setting, whether it be a standard suburban lot, rural or waterfront lot. As with all of Platinum's designs, the level of inclusions can be managed to best suit the individual budgets of our clients. The **Alexander 44** is a great example of Platinum's dedication to innovative design and meticulous attention to detail. As with any of Platinum's designs it can be altered to suit your individual needs with your choice of facades. needs...Building you a true 'Designer Home'.