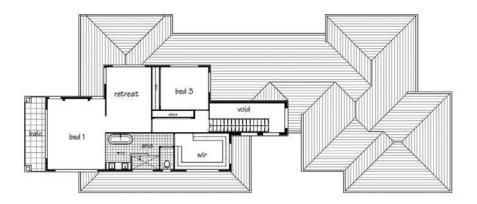

## **Alexander 44**

The **Alexander 44** is a perfect example of what can be achieved on a narrow lot. Optimising open plan living with the wide expanses of glass to the rear of the home overlooking the fully tiled in ground pool. The home is suitable any type of setting, whether it be a standard suburban lot, rural or waterfront lot. As with all of Platinum's designs, the level of inclusions can be managed to best suit the individual budgets of our clients. The **Alexander 44** is a great example of Platinum's dedication to innovative design and meticulous attention to detail. As with any of Platinum's designs it can be altered to suit your individual needs with your choice of facades. needs...Building you a true 'Designer Home'.