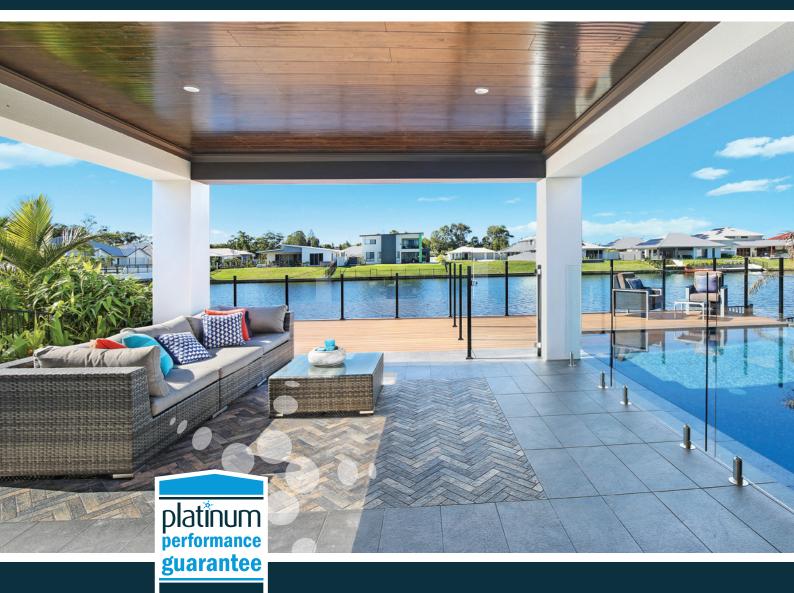

## **Alexander 44**

The **Alexander 44** is a perfect example of what can be achieved on a narrow lot. Optimising open plan living with the wide expanses of glass to the rear of the home overlooking the fully tiled in ground pool. The home is suitable any type of setting, whether it be a standard suburban lot, rural or waterfront lot. As with all of Platinum's designs, the level of inclusions can be managed to best suit the individual budgets of our clients. The **Alexander 44** is a great example of Platinum's dedication to innovative design and meticulous attention to detail. As with any of Platinum's designs it can be altered to suit your individual needs with your choice of facades. needs...Building you a true 'Designer Home'.