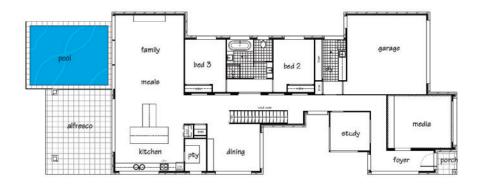

## **Alexander 44**

The **Alexander 44** is a perfect example of what can be achieved on a narrow lot. Optimising open plan living with the wide expanses of glass to the rear of the home overlooking the fully tiled in ground pool. The home is suitable any type of setting, whether it be a standard suburban lot, rural or waterfront lot. As with all of Platinum's designs, the level of inclusions can be managed to best suit the individual budgets of our clients. The **Alexander 44** is a great example of Platinum's dedication to innovative design and meticulous attention to detail. As with any of Platinum's designs it can be altered to suit your individual needs with your choice of facades. needs...Building you a true 'Designer Home'.